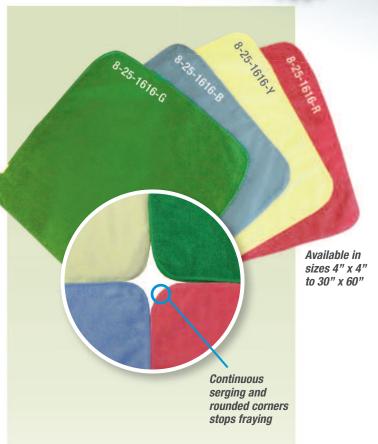

Available in sizes 4" x 4" to 30" x 60"

No chance of loose ends

ASK ABOUT
our better than
name brand
product
replacements.

If you need it, we will make it!

First and last stitches are under label to prevent unraveling

Continuous serging and rounded corners stops fraying

> Designed to look good and last longer

**GLOVES | MITTS | DUSTERS** 