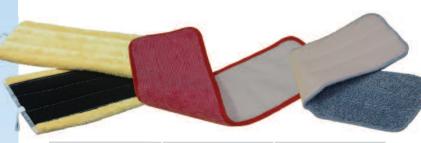

### PAD SHAPES

#### PAD EDGES

Fold Over

**Piped** 

Stitched

### PAD ATTACHMENTS

Velcro

**Pocket** 

Leading Edge Microfiber is a blend of microscopic polyester and polyamide fibers which are split in such a way as to create microscopic hooks and grooves. These act like "micro-fingers" which pick up and then hold, dust, dirt, and grime until released by washing.