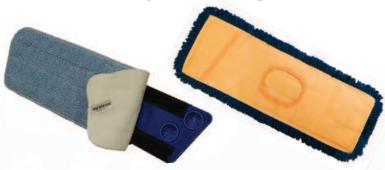

### PAD ATTACHMENTS

Velcro

**Pocket** 

Leading Edge Microfiber is a blend of microscopic polyester and polyamide fibers which are split in such a way as to create microscopic hooks and grooves. These act like "micro-fingers" which pick up and then hold, dust, dirt, and grime until released by washing.

#### Hand Held Frame / HH-16

- Hand held frame
- Made for industrial & commercial use
- Riveted velcro
- Available size: 16"

Microfiber Dust Mop Sheet / NW-37-9-C

- 50% Viscose
- 50% Microfiber
  - 80% Polyester
  - 20% Nylon
- 16 Segment pie fibers
- 9" x 37" Sheets