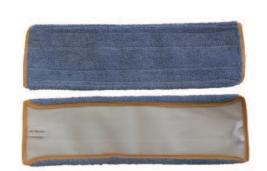

#### PAD EDGES

Fold Over

**Piped** 

Stitched

### PAD ATTACHMENTS

Velcro

**Pocket** 

Leading Edge Microfiber is a blend of microscopic polyester and polyamide fibers which are split in such a way as to create microscopic hooks and grooves. These act like "micro-fingers" which pick up and then hold, dust, dirt, and grime until released by washing.