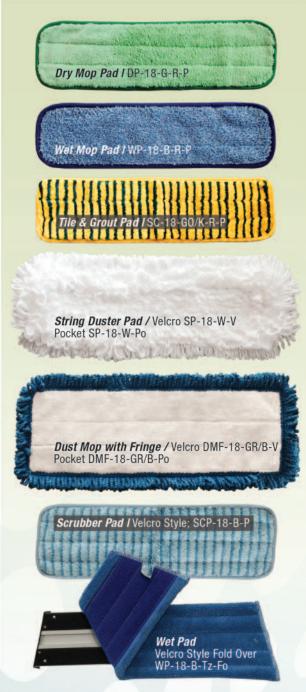

### PAD SHAPES

#### PAD EDGES

Fold Over

**Piped** 

Stitched

### PAD ATTACHMENTS

Velcro

**Pocket** 

Leading Edge Microfiber is a blend of microscopic polyester and polyamide fibers which are split in such a way as to create microscopic hooks and grooves. These act like "micro-fingers" which pick up and then hold, dust, dirt, and grime until released by washing.