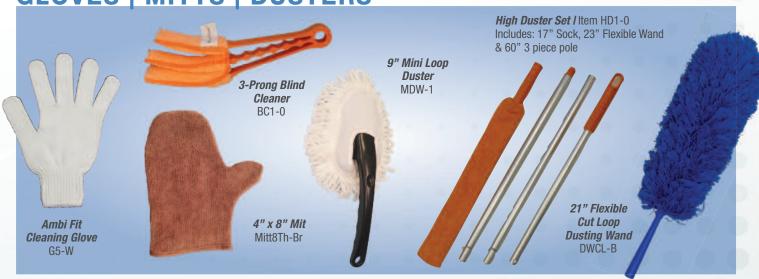

Continuous serging and rounded corners stops fraying

> Designed to look good and last longer

**GLOVES | MITTS | DUSTERS** 