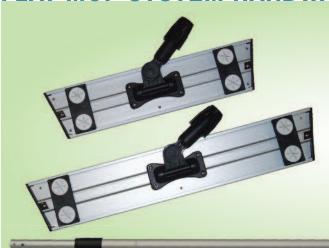

### **FLAT MOP SYSTEM HARDWARE**

#### Mop Frame / Head

- Made for industrial & commercial use
- Riveted velcro
- 360 Degree motion
- · Universal pole adapter
- Available sizes: 10" 72"

#### Pole / H-70-K

- 31" Closed
- 70" Fully extended
- 2 mm Aluminum tubing
- Fully adjustable