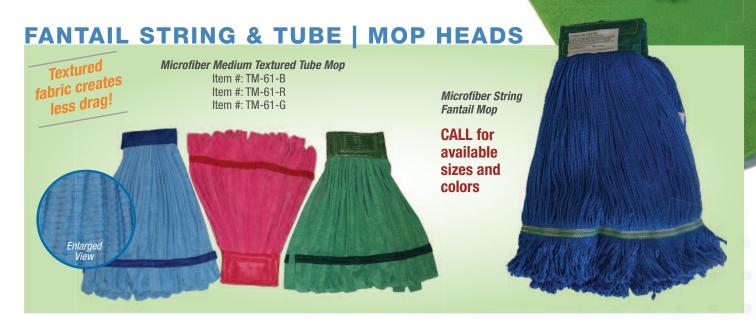

ort and Microfiber Mop Pads for the ground breaking EPA and UC Davis Microfiber Mop studies.



### PAD SHAPES





#### PAD EDGES



Fold Over

**Piped** 

Stitched

### PAD ATTACHMENTS



Velcro

**Pocket** 



Leading Edge Microfiber is a blend of microscopic polyester and polyamide fibers which are split in such a way as to create microscopic hooks and grooves. These act like "micro-fingers" which pick up and then hold, dust, dirt, and grime until released by washing.



Available in sizes 4" x 4" to 30" x 60"

No chance of loose ends

ASK ABOUT
our better than
name brand
product
replacements.

If you need it, we will make it!



First and last stitches are under label to prevent unraveling

Continuous serging and rounded corners stops fraying

> Designed to look good and last longer



**GLOVES | MITTS | DUSTERS** 



### **FLAT MOP SYSTEM HARDWARE**



#### Mop Frame / Head

- Made for industrial & commercial use
- Riveted velcro
- 360 Degree motion
- · Universal pole adapter
- Available sizes: 10" 72"

#### Pole / H-70-K

- 31" Closed
- 70" Fully extended
- 2 mm Aluminum tubing
- Fully adjustable

## BEST USES:

- Walls
- Glass
- Mirrors
- White Boards
- Desk Tops
- Bathroom Stalls
- Conference Tables

#### Hand Held Frame / HH-16

- Hand held frame
- Made for industrial & commercial use
- Riveted velcro
- Available size: 16"



Microfiber Dust Mop Sheet / NW-37-9-C

- 50% Viscose
- 50% Microfiber
  - 80% Polyester
  - 20% Nylon
- 16 Segment pie fibers
- 9" x 37" Sheets









FOR BUCKET OR SECOND CAN

Made in USA • Ergonomically & Utility Minded
 Innovative, Paten